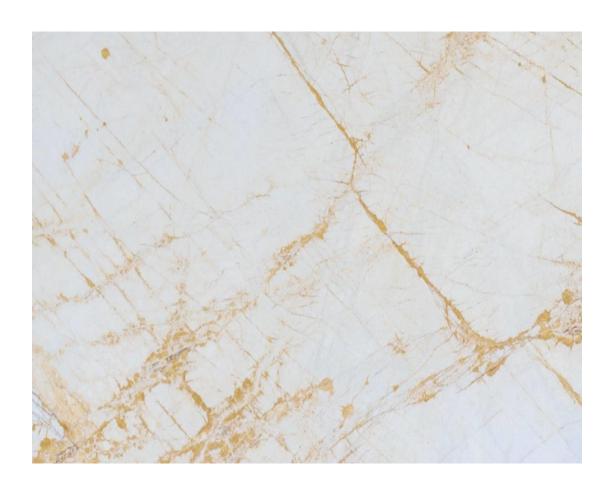

# **Armany Bronze**

SLABS TILES

Origin: IRAN
Color: Brown

Code: RS-M17

Usage: Indoor, Wall, Flooring, Elevator Frames, Stairs, Countertop