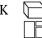

## **Amazon Green**

BLOCKS TILES

Origin: IRAN
Color: Green
Code: RS-G14

Usage: Indoor & outdoor Paving, Tombstone, Countertop, Tabletop, Fireplace, Water jet Pattern