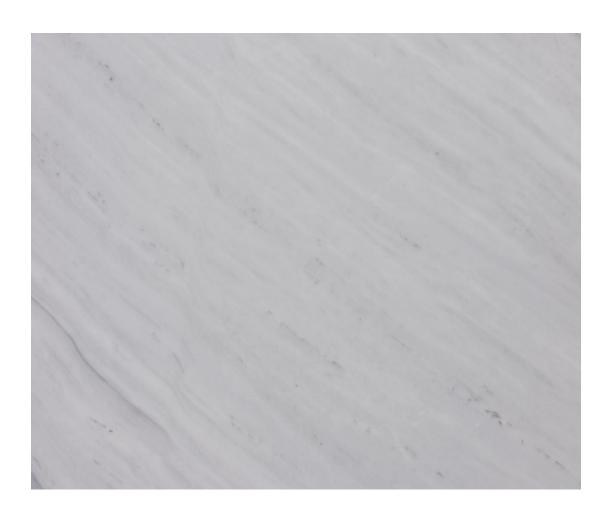

### **Absolute Black**

SLABS TILES

Origin: IRAN
Color: Black

Code: RS-M29

**Usage:** Indoor, Flooring, Countertop, Elevator Frames, Decorative Works