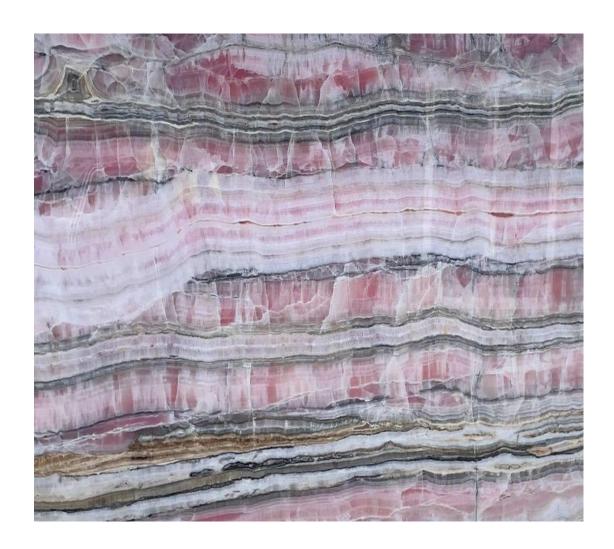

# **Majestic Rose**

SLABS TILES

Origin: IRAN
Color: Red

Code: RS-M33

Usage: Wall Cladding, Countertop, Stairs, Entrances, Lobbies