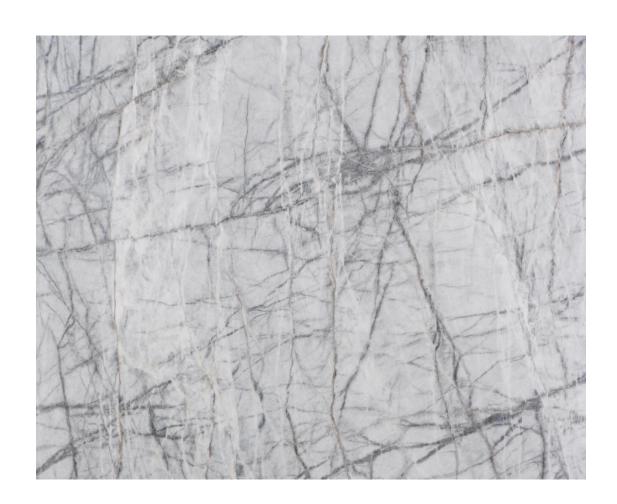

e: Flooring, Wall Cladding, Countertop, Bathroom, Lobbies



### Silver Stream

SLABS TILES



Origin: IRAN
Color: White
Code: RS-M15

Usage: Flooring, Wall, Countertop, TV Wall, Fire Place, Bathroom



# Sofita Beige

SLABS TILES



Origin: IRAN
Color: Beige
Code: RS-M14

Usage: Flooring, Wall, Countertop, TV Wall, Fire Place, Bathroom



# Sophia Spider

SLABS TILES



Origin: IRAN
Color: Beige
Code: RS-M13

Usage: Flooring, Wall, Lobbies, Countertop, Tabletop, Kitchen, Stairs



### **Thundra**

BLOCKS [

SLABS

TILES





Origin: IRAN Color: White Code: RS-M49

**Usage:** Flooring, Wall, Lobbies, Kitchen, Bathroom



### Vanilla

BLOCKS F

SLABS

TILES





Origin: IRAN

Color: Beige

Code: RS-M52

Usage: Flooring, Wall, Lobbies, Kitchen, Bathroom



# White Spider

BLOCKS [

SLABS





Origin: IRAN Color: White Code: RS-M44

**Usage:** Interior Paving and walls, Stairs, Countertop

# Travertine



# Beige Travertine

SLABS TILES



Origin:

Color:

Code:

Usage:



### **Silver Travertine**

SLABS TILES



Origin: IRAN
Color: Silver

Code: RS-T12

Usage: Indoor, Outdoor, Wall, Flooring, Façade, Basin, Fireplace



### **Lemon Travertine**

SLABS TILES



Origin: IRAN
Color: Yellow
Code: RS-T14

Usage: Walkway, Fireplace, Stairs, Lobbies, Interior Paving



### **Red Travertine**

SLABS 🔂

TILES [



Origin: IRAN
Color: Red

Code: RS-T13

Usage: Flooring, Wall, Façade, Fireplace, Basin, Interior Paving



### Romano Travertine

SLABS TILES



Origin: IRAN

Color: White

Code: RS-T19

Usage: Flooring, Wall, Façade, Fireplace, Lobbies, Stair walls



# Silver Gold

SLABS