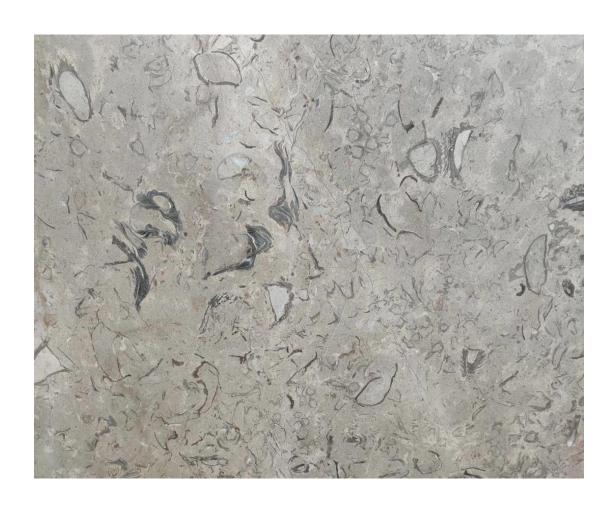

# **Cream Splendor**

SLABS TILES

Origin: IRAN
Color: Cream

Code: RS-M29

Usage: Indoor, Flooring, Countertop, Elevator Frames, Decorative Works