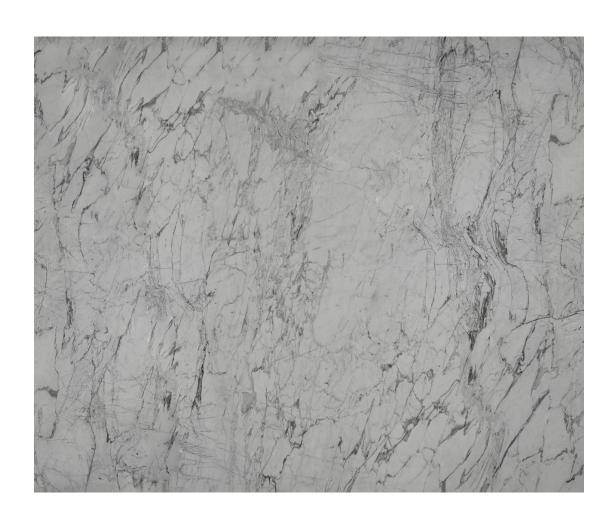

### **Marone Marble**

Origin: IRAN

Color: Black & white

Code: RS-M29

Usage: Indoor, Flooring, Countertop, Elevator Frames, Decorative Works