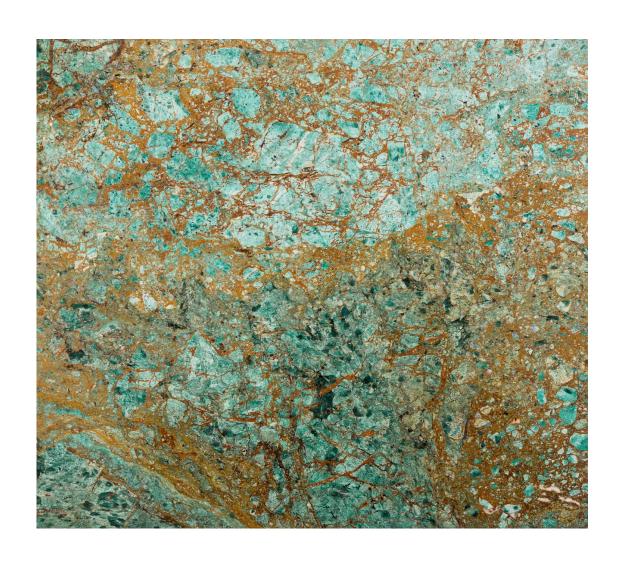

# **Royal Green**

BLOCKS TILES

Origin: IRAN
Color: Green

Code: RS-G19

Usage: Flooring, Wall Cladding, Countertop, Tabletop, Stairs, Tombstone, Water jet Pattern