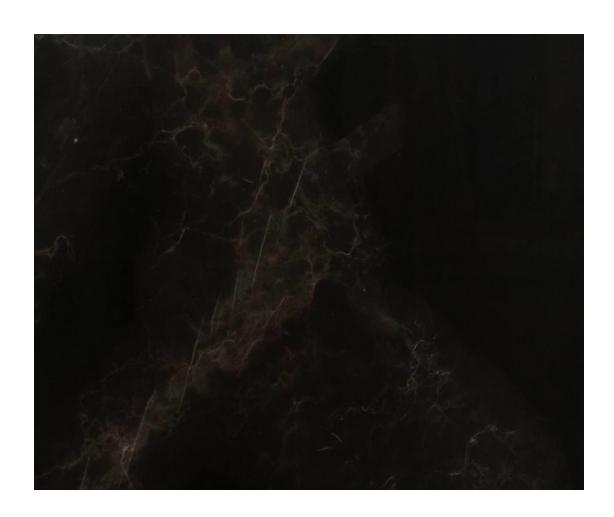

### Persian Nero Marquina

SLABS TILES

Origin: IRAN
Color: Black

Code: RS-M24

Usage: Flooring, Wall, Stairs, Bathroom, Kitchen, Elevator Frames