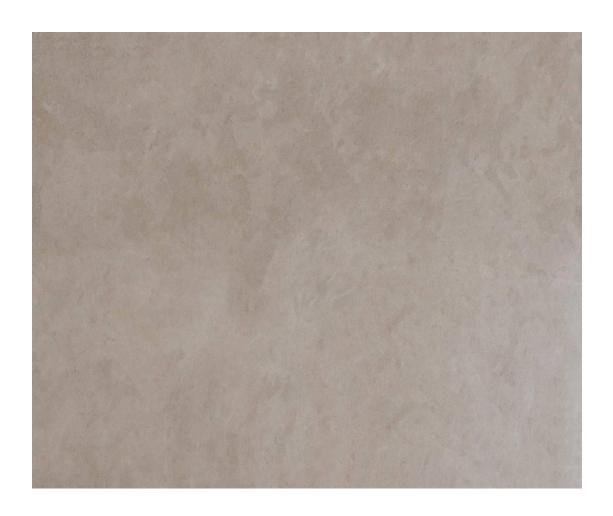

# **Cream Splendor**

SLABS TILES

Origin: IRAN
Color: Cream

Code: RS-M29

Usage: Indoor, Flooring, Countertop, Elevator Frames, Decorative Works