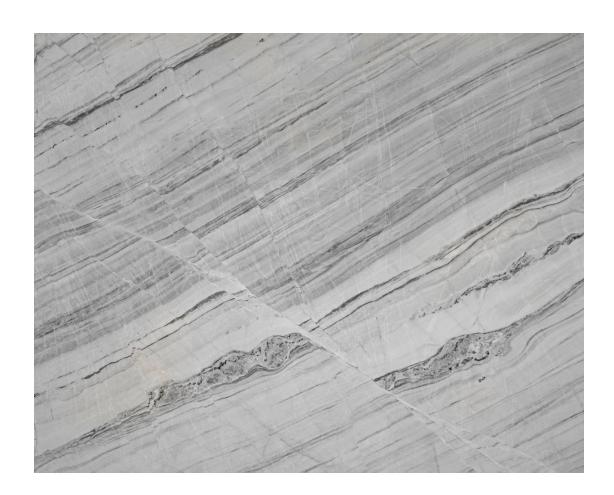

### Melika

SLABS TILES

Origin: IRAN

Color: Light Grev

Code: RS-M34

Usage: Interior Spaces, Flooring, Walls, Countertop, Stairs, Decorative Items