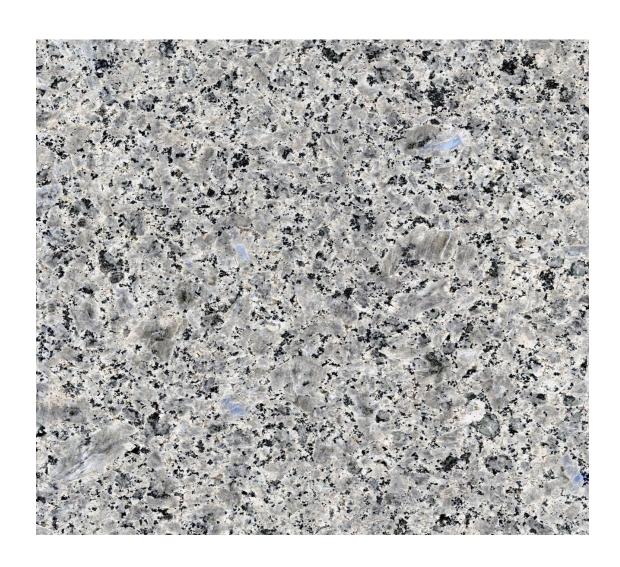

# **Blue Eye**

TILES TILES

Origin: IRAN
Color: Grev
Code: RS-G13

Usage: Indoor & outdoor Paving, Flooring, Walls, Kitchen