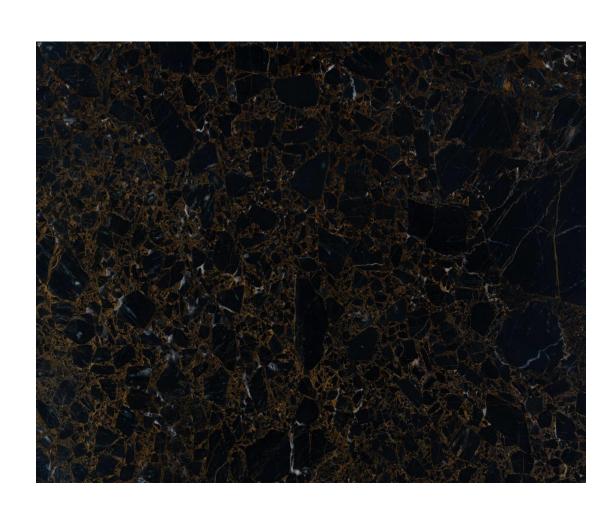

### **Gohareh**

SLABS TILES

Origin: IRANColor: CreamCode: RS-M32

Usage: Interior walls and floorings, Countertop, Stairs