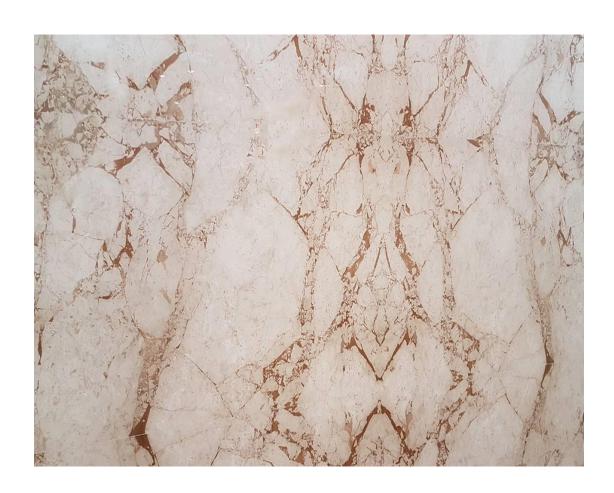

### **Gohareh**

SLABS TILES

Origin: IRANColor: CreamCode: RS-M32

Usage: Interior walls and floorings, Countertop, Stairs