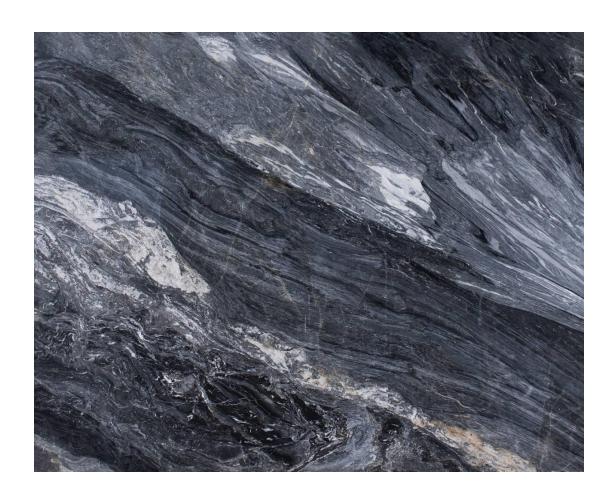

# Pietra Grey

BLOCKS SLABS

JLADJ

TILES

Origin: IRAN
Color: Grev

Code: RS-M19

Usage: Interior Flooring, Wall Cladding, Countertop, Decorative items