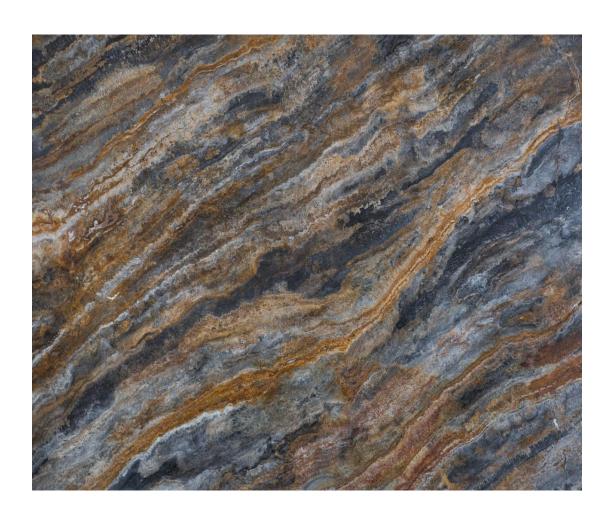

# **Armany Bronze**

SLABS TILES

Origin: IRAN
Color: Brown

Code: RS-M17

Usage: Indoor, Wall, Flooring, Elevator Frames, Stairs, Countertop