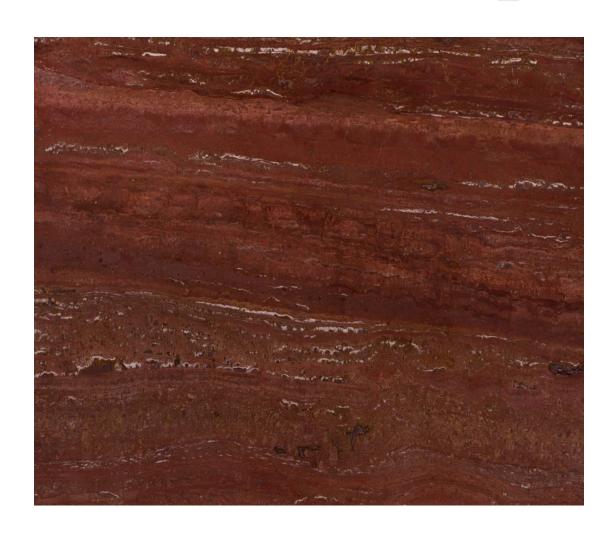

### **Red Travertine**

SLABS 🔂

TILES [

Origin: IRAN
Color: Red

Code: RS-T13

Usage: Flooring, Wall, Façade, Fireplace, Basin, Interior Paving