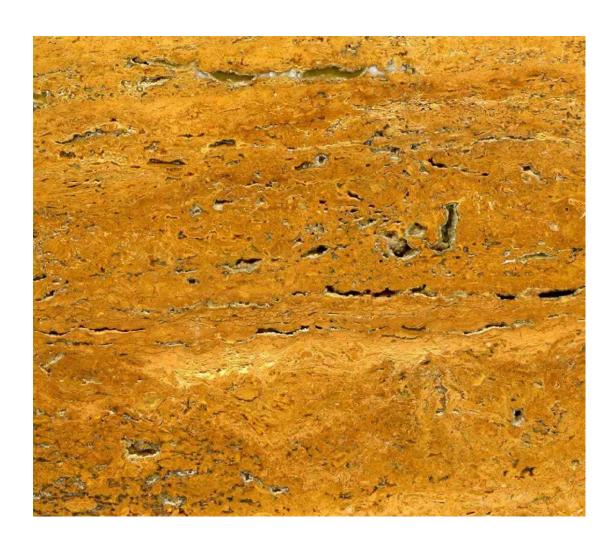

### **Lemon Travertine**

SLABS TILES

Origin: IRAN
Color: Yellow
Code: RS-T14

Usage: Walkway, Fireplace, Stairs, Lobbies, Interior Paving