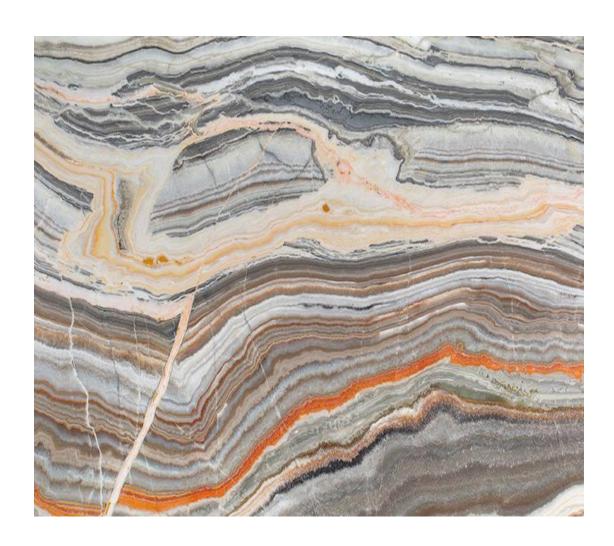

# **Blossom Pink**

BLOCKS [

SLABS

TILES

Origin: IRAN Color: Pink

Code: RS-O21

**Usage:** Wall, Countertop, Stairs, Decorative Objects

# Royal Pink Onyx

SLABS TILES

Origin: IRAN
Color: Pink

Code: RS-011

Usage: Wall, Countertop, Stairs, Decorative Objects, Flooring