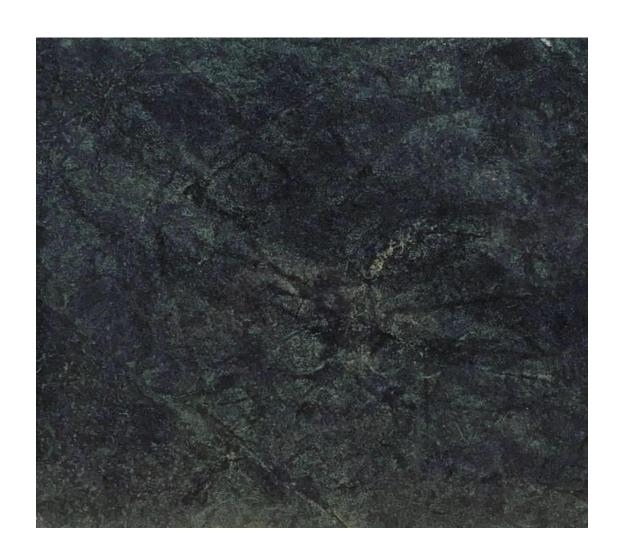

# **Blue Eye**

TILES TILES

Origin: IRAN
Color: Grev
Code: RS-G13

Usage: Indoor & outdoor Paving, Flooring, Walls, Kitchen