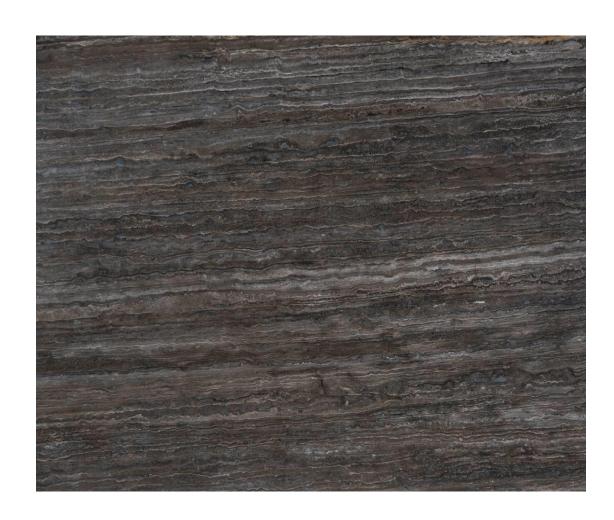

### **Marone Marble**

Origin: IRAN

Color: Black & white

Code: RS-M29

Usage: Indoor, Flooring, Countertop, Elevator Frames, Decorative Works