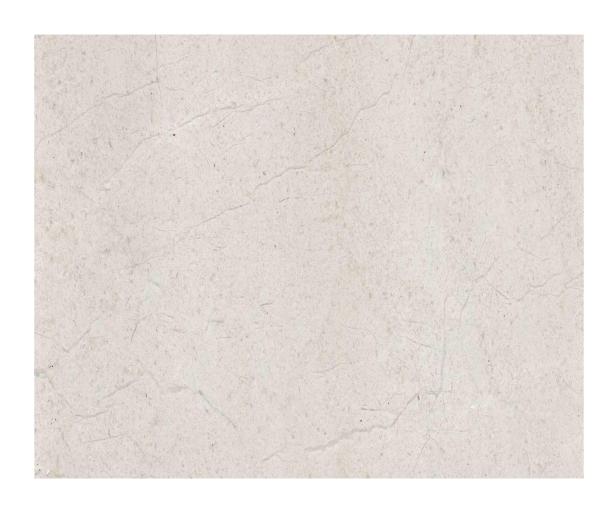

# **Cream Splendor**

SLABS TILES

Origin: IRAN
Color: Cream

Code: RS-M29

Usage: Indoor, Flooring, Countertop, Elevator Frames, Decorative Works