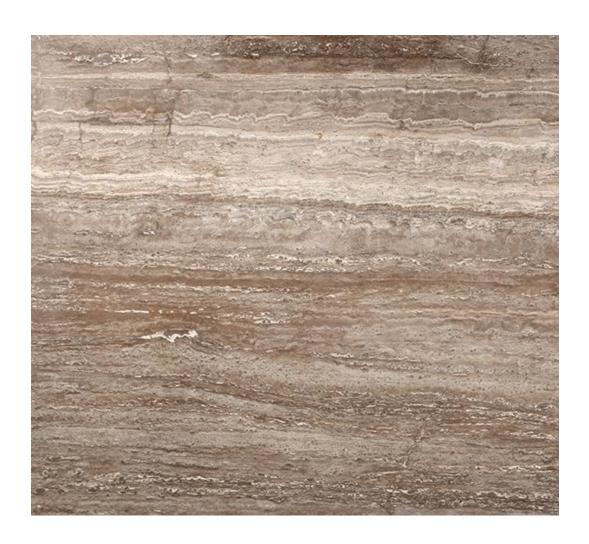

# **Armany Bronze**

SLABS TILES

Origin: IRAN
Color: Brown

Code: RS-M17

Usage: Indoor, Wall, Flooring, Elevator Frames, Stairs, Countertop