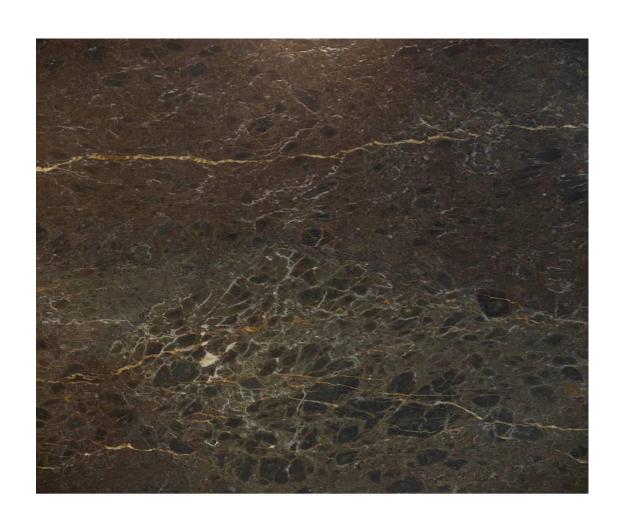

# **Armany Bronze**

SLABS TILES

Origin: IRAN
Color: Brown

Code: RS-M17

Usage: Indoor, Wall, Flooring, Elevator Frames, Stairs, Countertop