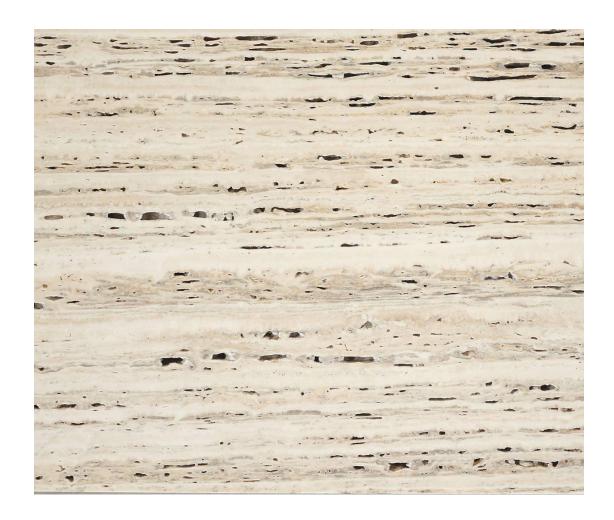

### Romano Travertine

SLABS TILES

Origin: IRAN

Color: White

Code: RS-T19

Usage: Flooring, Wall, Façade, Fireplace, Lobbies, Stair walls