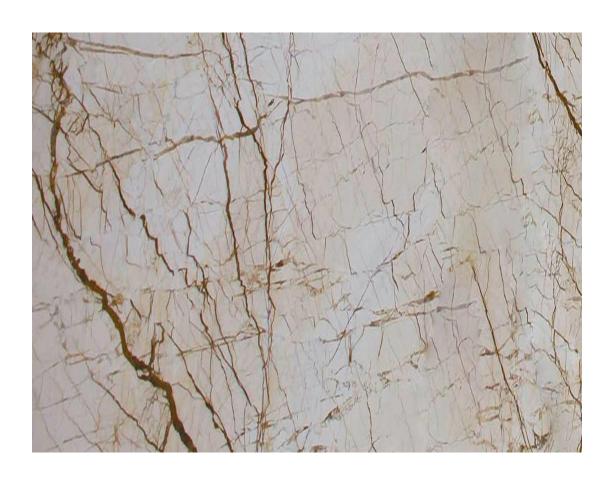

### **Marone Marble**

Origin: IRAN

Color: Black & white

Code: RS-M29

Usage: Indoor, Flooring, Countertop, Elevator Frames, Decorative Works