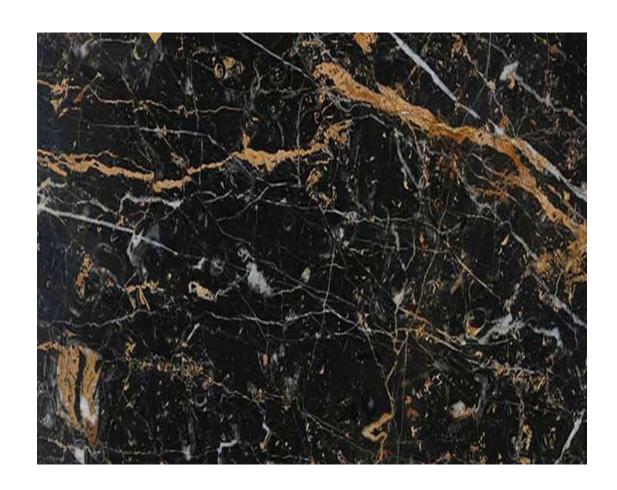

### **Marone Marble**

Origin: IRAN

Color: Black & white

Code: RS-M29

Usage: Indoor, Flooring, Countertop, Elevator Frames, Decorative Works