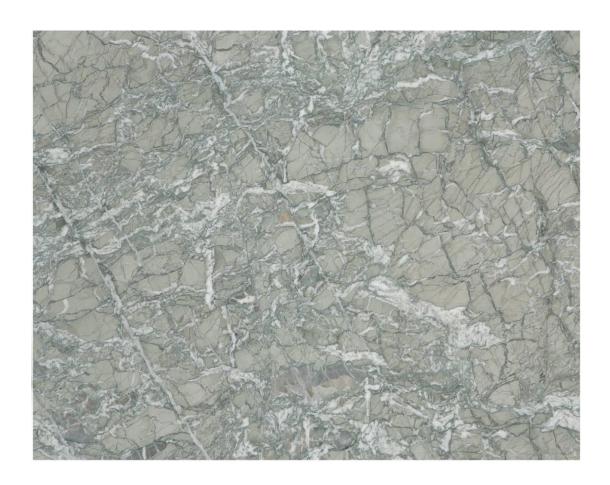

### Melika

SLABS TILES

Origin: IRAN

Color: Light Grev

Code: RS-M34

Usage: Interior Spaces, Flooring, Walls, Countertop, Stairs, Decorative Items