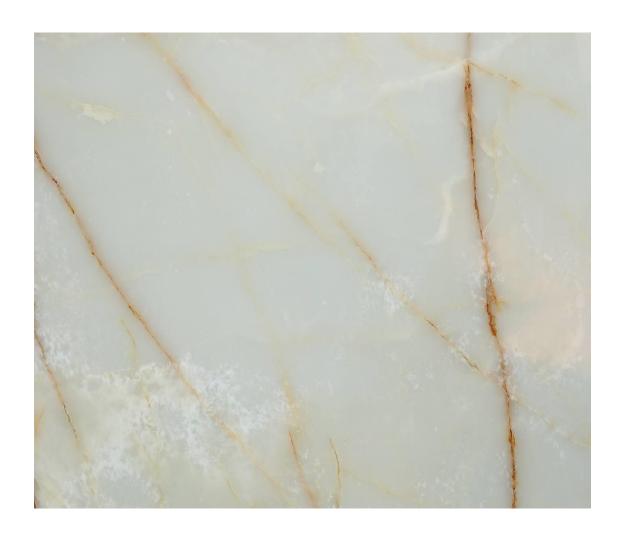

# **Honey Onyx**

SLABS TILES

Origin: IRAN
Color: Orange
Code: RS-014

**Usage:** Wall, Countertop, Bar, Flooring, Decorative Objects