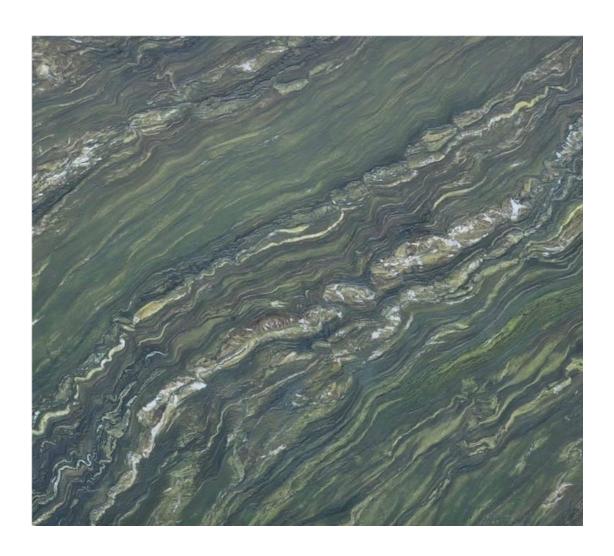

### Marsh

SLABS TILES

Origin: IRAN
Color: Green
Code: RS-M37

Usage: Indoor Flooring, Walls, Countertop, Monument, Sculpture