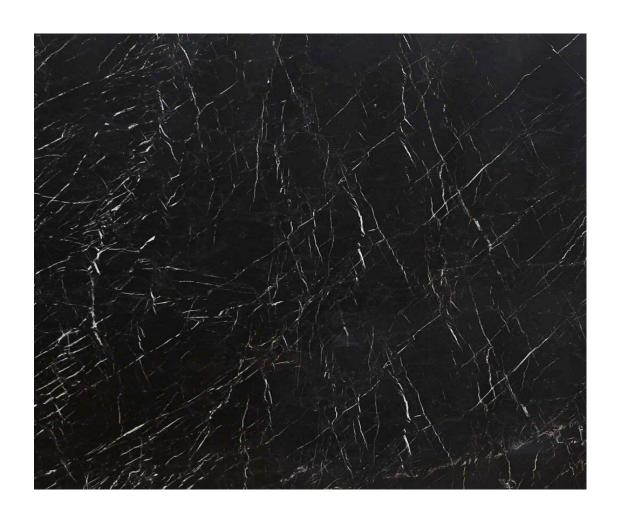

### **Absolute Black**

SLABS TILES

Origin: IRAN
Color: Black

Code: RS-M29

**Usage:** Indoor, Flooring, Countertop, Elevator Frames, Decorative Works