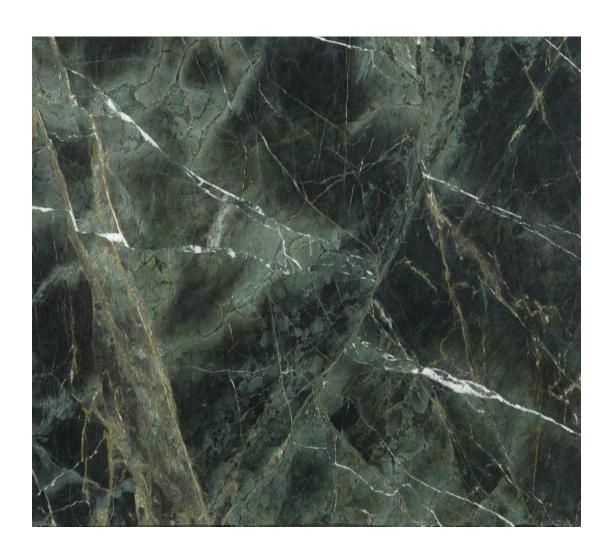

### Marsh

SLABS TILES

Origin: IRAN
Color: Green
Code: RS-M37

Usage: Indoor Flooring, Walls, Countertop, Monument, Sculpture