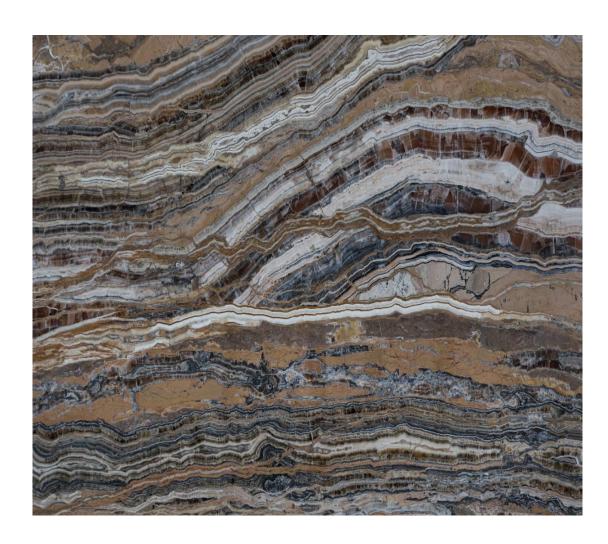

### **Marone Marble**

Origin: IRAN

Color: Black & white

Code: RS-M29

Usage: Indoor, Flooring, Countertop, Elevator Frames, Decorative Works