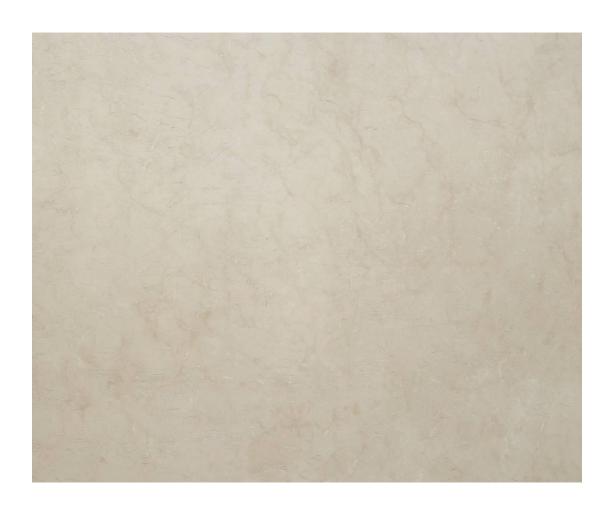

# **Cream Splendor**

SLABS TILES

Origin: IRAN
Color: Cream

Code: RS-M29

Usage: Indoor, Flooring, Countertop, Elevator Frames, Decorative Works