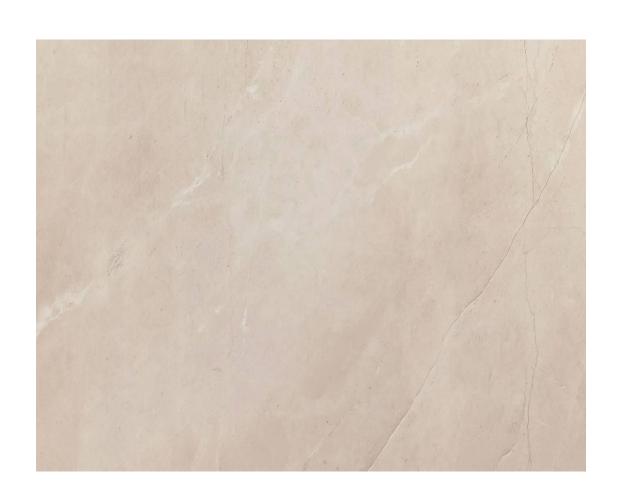

# **Cream Splendor**

SLABS TILES

Origin: IRAN
Color: Cream

Code: RS-M29

Usage: Indoor, Flooring, Countertop, Elevator Frames, Decorative Works