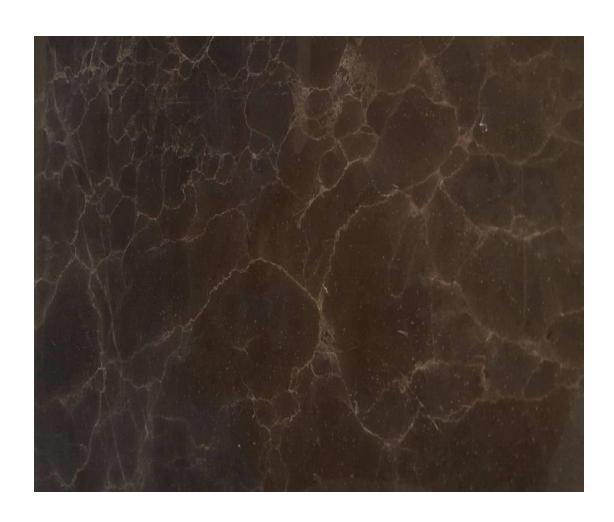

### **Marone Marble**

Origin: IRAN

Color: Black & white

Code: RS-M29

Usage: Indoor, Flooring, Countertop, Elevator Frames, Decorative Works