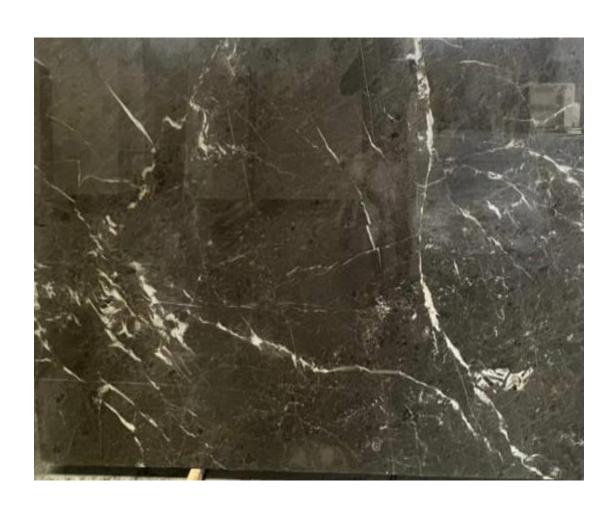

### **Marone Marble**

Origin: IRAN

Color: Black & white

Code: RS-M29

Usage: Indoor, Flooring, Countertop, Elevator Frames, Decorative Works