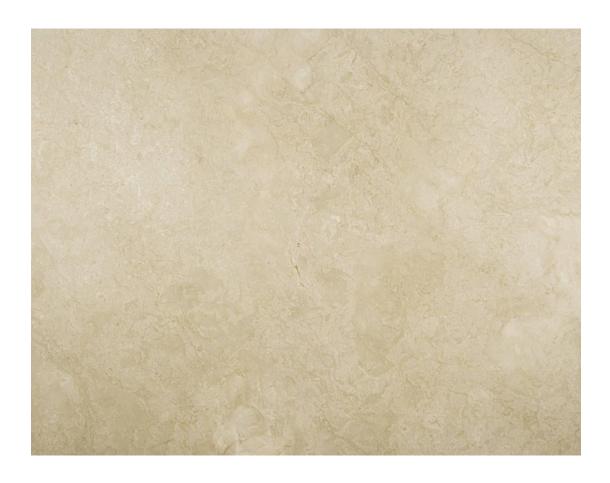

# **Cream Splendor**

SLABS TILES

Origin: IRAN
Color: Cream

Code: RS-M29

Usage: Indoor, Flooring, Countertop, Elevator Frames, Decorative Works