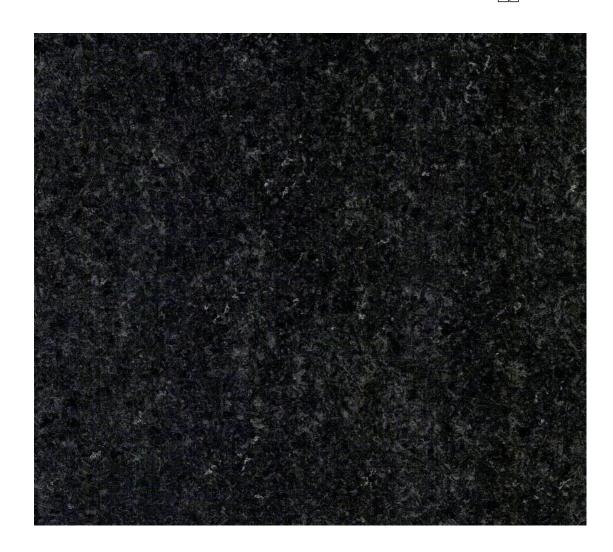

# **Jet Black**

BLOCKS [

SLABS

TILES

Origin: IRAN

Color: Black

Code: RS-G18

**Usage:** Indoor & outdoor Paving, Flooring, Countertop, Stairs, Tombstone, Parking, Sidewalk