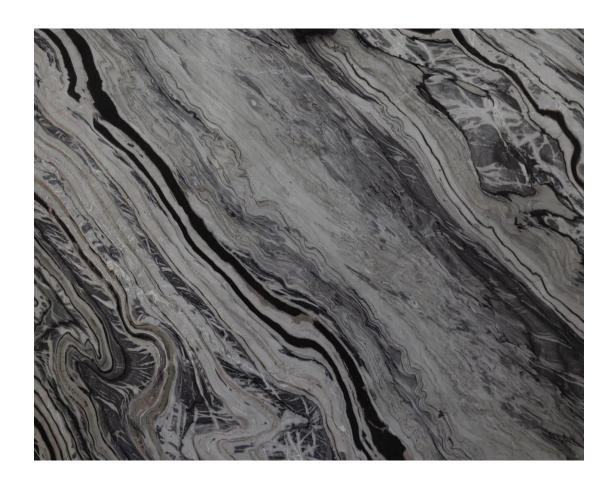

### **Marone Marble**

Origin: IRAN

Color: Black & white

Code: RS-M29

Usage: Indoor, Flooring, Countertop, Elevator Frames, Decorative Works