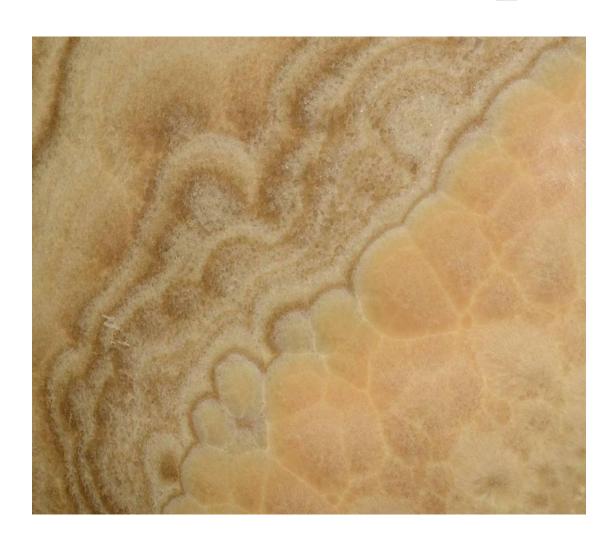

# **Honey Onyx**

SLABS TILES

Origin: IRAN
Color: Orange
Code: RS-014

**Usage:** Wall, Countertop, Bar, Flooring, Decorative Objects