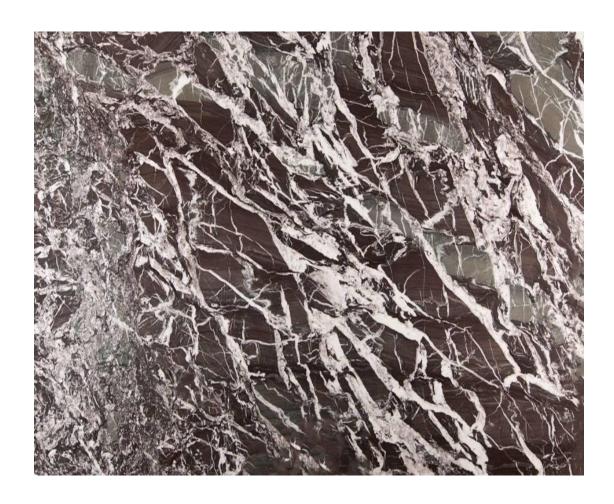

### **Marone Marble**

Origin: IRAN

Color: Black & white

Code: RS-M29

Usage: Indoor, Flooring, Countertop, Elevator Frames, Decorative Works