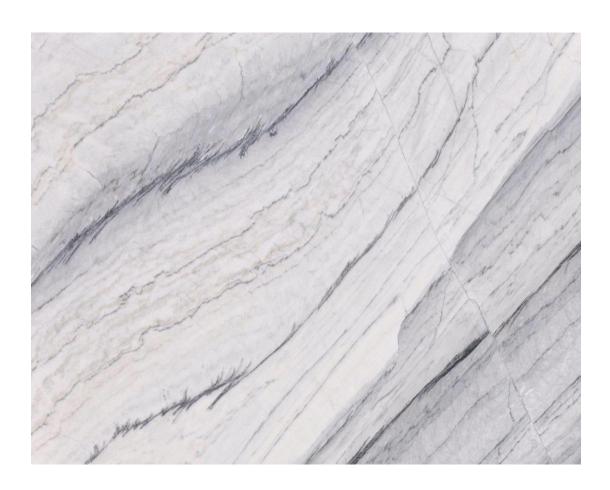

### Romano Travertine

SLABS TILES

Origin: IRAN

Color: White

Code: RS-T19

Usage: Flooring, Wall, Façade, Fireplace, Lobbies, Stair walls